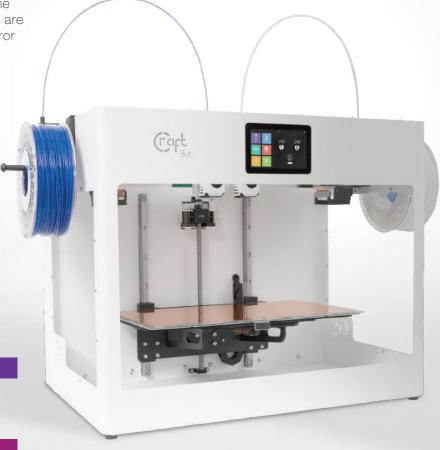

# CraftBot FLO\\\IDEX

# DOUBLE YOUR PERFORMANCE

Our IDEX printers with their huge print volume and high quality independent dual extruders are able to print 2 objects in the same time (mirror or parallel mode).

You can also use 2 different materials, print bicolor items, or object with PVA support.

Great value for money

"The Tank"

Plug 'n' Play device

Color LCD touchscreen

CraftWare