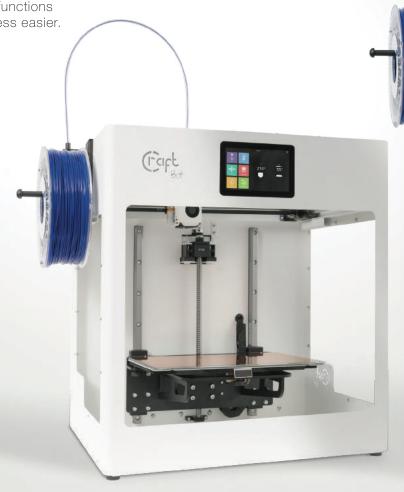

## THE COMPACT WORKHORSE

Our Plug 'n' Play 3D Printers are a good choice for both professionals and beginners. They have advanced functions which can make the cooperation and working process easier. Compact 3D printer with large printing area is a good solution for everyday use in the field of engineering, machinery, prototyping, design, etc.

Great value for money

"The Tank"

Plug 'n' Play device

Color LCD touchscreen

CraftWare